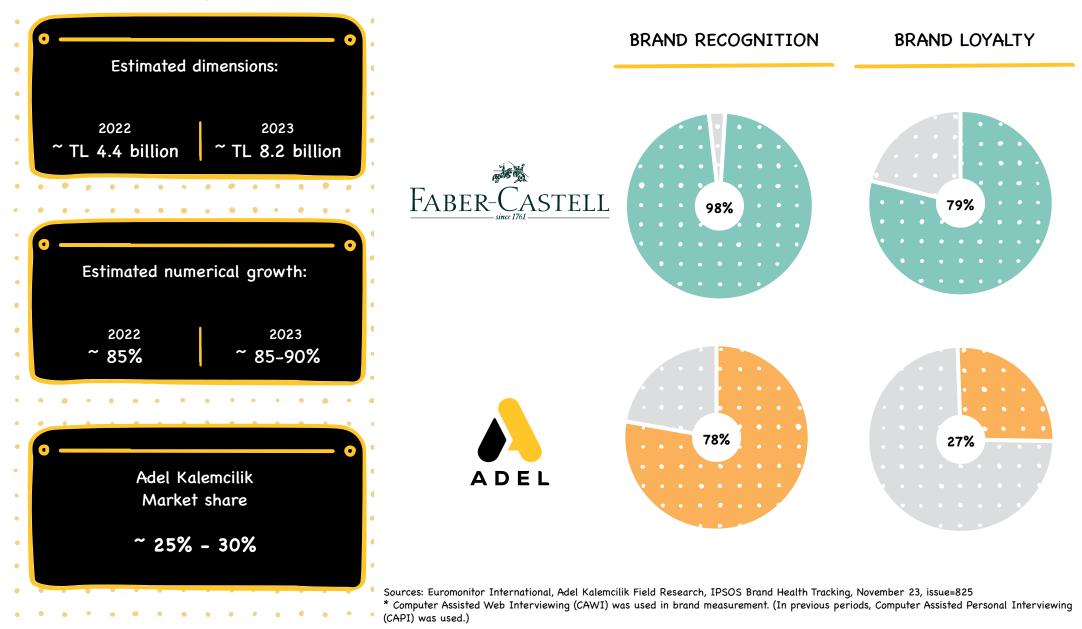

h our stakeholders.

#### Our goals...

As Adel Kalemcilik, we aim to achieve the following by 2050:

FABER-CASTELL

- reducing waste by 50%
- reaching a recycling rate of 50%
- increasing sales of sustainable products and services by 100%



## Social Responsibility

- We continue to leave our mark for a better future with our Goodness project.
- In cooperation with the "Fazla" company and the Food Rescue Association, we provided stationery products and toys to nearly 50 thousand children living in village schools, tent cities and neighborhoods in 20 provinces, including the provinces affected by the earthquake.
- Through AKUT, we provided nearly 20 thousand stationery supplies and toys for children living in the earthquake zone.



FABER-CASTELL

ADEL





# Turkish Stationery Market







Adel markets and sells nearly 3,000 products made by the world's leading stationery and toy manufacturers, including its own products



# Marketing & Sales Operations / 2024 Fairs

- In total, 21 fairs were organized in 20 provinces.
- ✓ Through these fairs, 5,600 retail points were reached.
- The targets set for all these 21 fairs were successfully completed.



FABER-CASTELL



# 🕈 Business Cycle

- 🤣 Each year's business plans laid out in previous year's 4<sup>th</sup> quarter
- Sanuary-February fairs attended and orders received
- Fair order procurement, shipping, and collection processes move forward as follows:
- Main goal: Complete all shipments before schools reopen in the fall
- Stair order-related collections generally finalized in Q4





FABER-CASTELL

ANADO

# Financial R