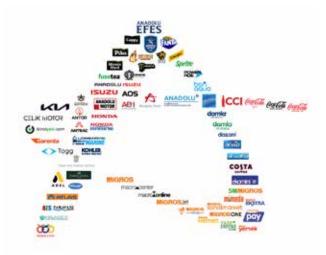

KUs

About Adel

• Founded: 1969

• 1995: Anadolu Group – Faber– Castell joint venture

- 1996: İstanbul stock exchange (BIST) listing
- 2015: manufacturing operations relocated to new plant in Şekerpınar

**EMPLOYEES** 

6 BRANDS

 2019: R&D center opened at Şekerpınar facility

FABER-CASTELL

 Member of national and international professional & business organizations

Adel stands out in its industry with over 50 years of experience and strong capabilities



# Shareholding Structure



- Founded in 1950
- Operations in 7 different business lines
- 🤣 Operations in 20 countries
- ✓ 90 production facilities
- 🔗 100,000 employees
- ✓ 6 publicly-traded companies
- ✓ TL 375.6 billion turnover in 2023

Multinational, enterprising corporate group strengthened by partnerships with global brands



### Faber-Castell

- Founded in 1761
- 🥖 6,500 employees
- Production facilities in 10 countries
- 🤣 Sales offices in 22 countries
- 🤣 Distributors in 120 countries

One of the oldest manufacturing companies in the world today. Credited with giving the pencil its present form.



#### BORSA ISTANBUL

27.71% of Adel Kalemcilik shares are publicly-traded

Faber-Castell



56.89% Anadolu Group
15.40% Faber-Castell
27.71% Publicly-traded

## Plant & R&D Center

DEL FABER-CASTELL ANADOLU GRUBU

- Manufactures a variety of product groups under a single roof
- Adel Kalemcilik product groups:
  - ➡ Wood-cased pencils
  - Art supplies
  - ⇒ Writing and drawing implements
- Product development, cost improvement and localization in line with the global goals for sustainable development





36,000