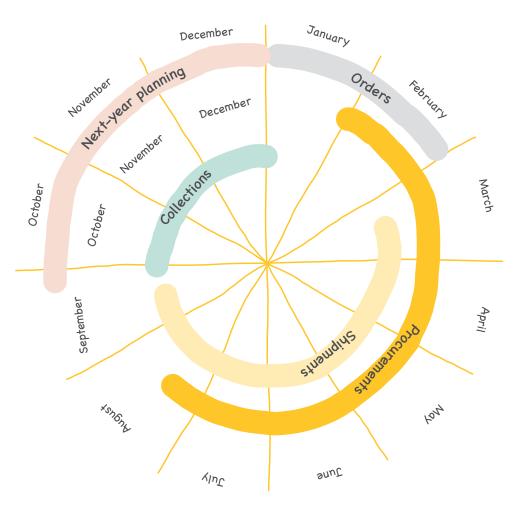

# Turkish Stationery Market







Adel markets and sells nearly 3,000 products made by the world's leading stationery and toy manufacturers, including its own products



# Marketing & Sales Operations / 2024 Fairs

- In total, 21 fairs were organized in 20 provinces.
- ✓ Through these fairs, 5,600 retail points were reached.
- The targets set for all these 21 fairs were successfully completed.



FABER-CASTELL



# 🕈 Business Cycle

- 🤣 Each year's business plans laid out in previous year's 4<sup>th</sup> quarter
- Sanuary-February fairs attended and orders received
- Fair order procurement, shipping, and collection processes move forward as follows:
- Main goal: Complete all shipments before schools reopen in the fall
- Stair order-related collections generally finalized in Q4





FABER-CASTELL

ANADO

# Financial Results



Key Financial Indicators - June 2024



<sup>(1)</sup> BNRI: Before non-recurring items

FABER-CASTELL

ADEL

Anadolu Gri

Key Financial Indicators - June 2024



\* The Net Debt/EBITDA (BNRI) ratio is calculated on the basis of the previous twelve months' EBITDA(BNRI) figures.

大学

FABER-CASTELL

ADEL

|                                       | • • • • • • • |
|---------------------------------------|---------------|
|                                       | • • • • • •   |
|                                       | · · · · · ·   |
|                                       | • • • • • •   |
|                                       | • • • • • • • |
|                                       | • • • • • • • |
|                                       |