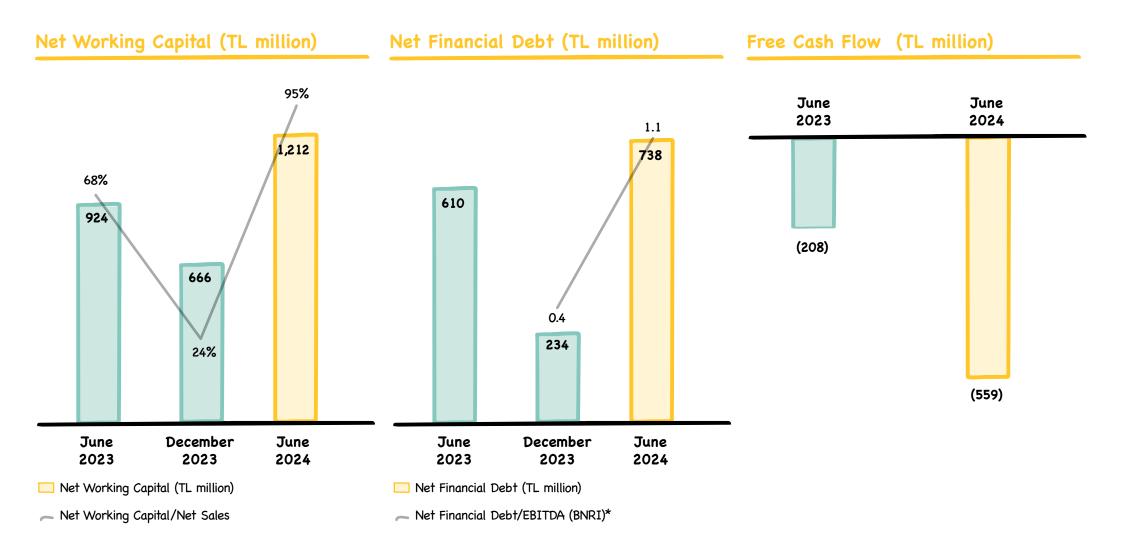

/ 2024 Fairs

- In total, 21 fairs were organized in 20 provinces.
- ✓ Through these fairs, 5,600 retail points were reached.
- The targets set for all these 21 fairs were successfully completed.



FABER-CASTELL



# 🕈 Business Cycle

- 🤣 Each year's business plans laid out in previous year's 4<sup>th</sup> quarter
- Sanuary-February fairs attended and orders received
- Fair order procurement, shipping, and collection processes move forward as follows:
- Main goal: Complete all shipments before schools reopen in the fall
- Stair order-related collections generally finalized in Q4





FABER-CASTELL

ANADO

# Financial Results



Key Financial Indicators - June 2024



<sup>(1)</sup> BNRI: Before non-recurring items

FABER-CASTELL

ADEL

Anadolu Gri

Key Financial Indicators - June 2024



\* The Net Debt/EBITDA (BNRI) ratio is calculated on the basis of the previous twelve months' EBITDA(BNRI) figures.

大学

FABER-CASTELL

ADEL

|                                       | • • • • • • • |
|---------------------------------------|---------------|
|                                       | • • • • • •   |
|                                       | · · · · · ·   |
|                                       | • • • • • •   |
|                                       | • • • • • • • |
|                                       | • • • • • • • |
|                                       | <br>          |
|                                       |               |
|                                       | · · · · · · · |
| · · · · · · · · · · · · · · · · · · · |               |
|