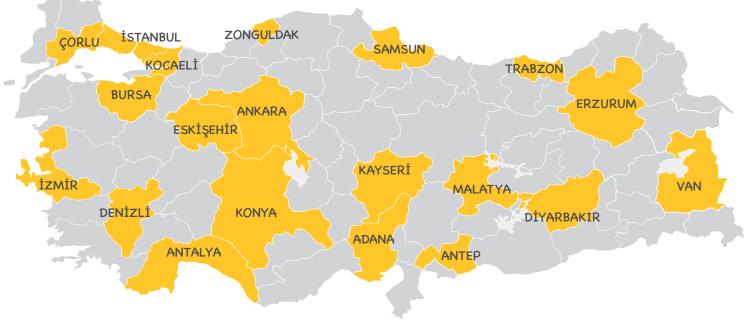

any and the Food Rescue Association, we provided stationery products and toys to nearly 50 thousand children living in village schools, tent cities and neighborhoods in 20 provinces, including the provinces affected by the earthquake.
- Through AKUT, we provided nearly 20 thousand stationery supplies and toys for children living in the earthquake zone.



FABER-CASTELL

ADEL





# Turkish Stationery Market







Adel markets and sells nearly 3,000 products made by the world's leading stationery and toy manufacturers, including its own products



# Marketing & Sales Operations / 2024 Fairs

- In total, 21 fairs were organized in 20 provinces.
- ✓ Through these fairs, 5,600 retail points were reached.
- The targets set for all these 21 fairs were successfully completed.



FABER-CASTELL



# 🕈 Business Cycle

- 🤣 Each year's business plans laid out in previous year's 4<sup>th</sup> quarter
- Sanuary-February fairs attended and orders received
- Fair order procurement, shipping, and collection processes move forward as follows:
- Main goal: Complete all shipments before schools reopen in the fall
- Stair order-related collections generally finalized in Q4





FABER-CASTELL

ANADO

# Financial Results



Key Financial Indicators - June 2024



<sup>(1)</sup> BNRI: Before non-recurring items

FABER-CASTELL

ADEL

Anadolu Gri

Key Financial Indicators - June 2024



\* The Net Debt/EBITDA (BNRI) ratio is calculated on the basis of the previous twelve months' EBITDA(BNRI) figures.

大学

FABER-CASTELL

ADEL

|                                       | • • • • • • • |
|------------