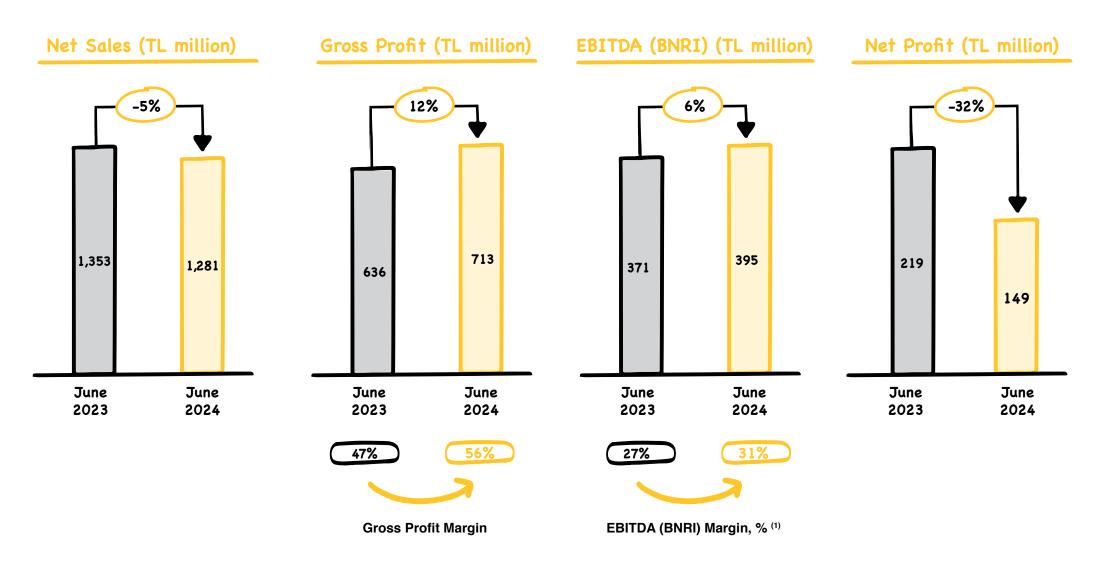

made by the world's leading stationery and toy manufacturers, including its own products



# Marketing & Sales Operations / 2024 Fairs

- In total, 21 fairs were organized in 20 provinces.
- ✓ Through these fairs, 5,600 retail points were reached.
- The targets set for all these 21 fairs were successfully completed.



FABER-CASTELL



# 🕈 Business Cycle

- 🤣 Each year's business plans laid out in previous year's 4<sup>th</sup> quarter
- Sanuary-February fairs attended and orders received
- Fair order procurement, shipping, and collection processes move forward as follows:
- Main goal: Complete all shipments before schools reopen in the fall
- Stair order-related collections generally finalized in Q4





FABER-CASTELL

ANADO

# Financial Results



Key Financial Indicators - June 2024



<sup>(1)</sup> BNRI: Before non-recurring items

FABER-CASTELL

ADEL

Anadolu Gri

Key Financial Indicators - June 2024



\* The Net Debt/EBITDA (BNRI) ratio is calculated on the basis of the previous twelve months' EBITDA(BNRI) figures.

大学

FABER-CASTELL

ADEL

|                                       | • • • • • • • |
|---------------------------------------|---------------|
|                                       | • • • • • •   |
|                                       | · · · · · ·   |
|                                       | • • • • • •   |
|                                       | • • • • • • • |
|                                       | • • • • • • • |
|                                       | <br>          |
|                                       |               |
|